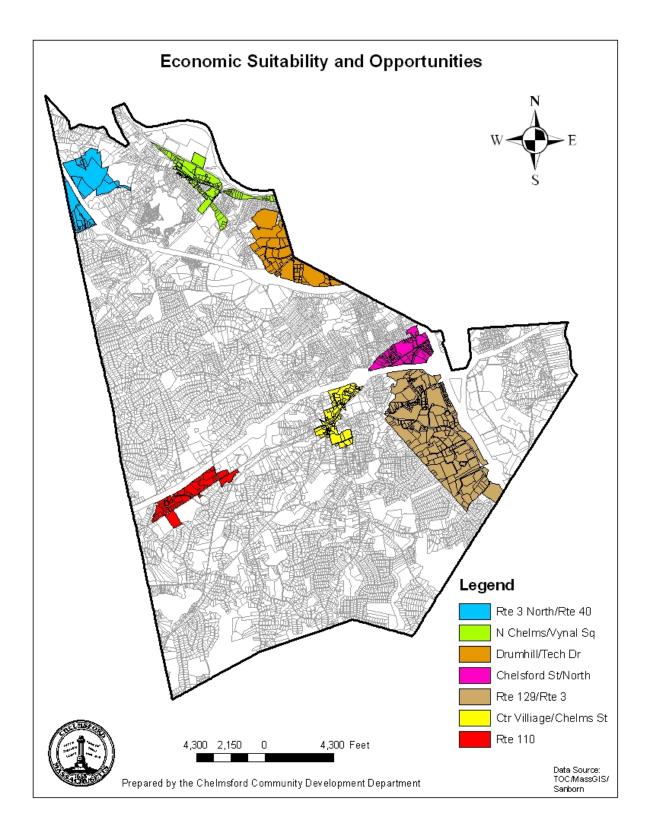

## **Drum Hill / Technology Drive**

## Drum Hill / Technology Drive

This area, adjacent to the Route 3 and near the Lowell municipal border is one of the major retail corridors in Chelmsford and serves as a premier retail destination in the region.

This retail corridor continues to be home to many national chains, such as Wal-mart, Sears, Hannaford's and Starbucks, and therefore continues to experience economic investment.

Technology Drive, developed in the 1990s, has evolved into a truly mixed use area, home to high tech businesses, specialized housing for the elderly, general office, a day care, an extended stay hotel and a luxury apartment complex.

This area is anchored by the state of the art Lowell General Hospital, featuring the area's only outpatient day surgery facility, the Center for Weight Management and Bariatric Surgery, Tufts Pediatric Specialty Center, and a host of specialty physician offices.

With a dedicated ramp off Route 3, this area has excellent access to the highway system, an abundance of on-site parking, excellent visibility and high traffic counts on the local roadways.